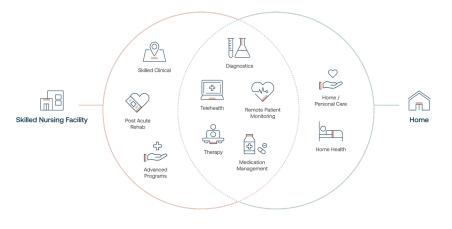

# Passport<sup>™</sup>— Brentwood's Approach to Better Health

Our Passport<sup>™</sup> approach connects our guests with the right continuum of care while they're staying with us in order to best support their recovery and treatment.

### Passport to Home

As part of our Passport<sup>™</sup> approach, we offer a post-discharge transitional care program called Passport to Home.

#### Passport to Home Goals

- Close the gap between care at facilities and care at home
- Ensure patients are fully supported throughout their transition to, and once home
- Improve access to providers in the community to support recovery goals
- Reduce preventable hospitalizations

Whether you remain here in our care or need support in transitioning to the next step in your care journey, National's vast network and unique Passport<sup>™</sup> approach is the best way to get there.